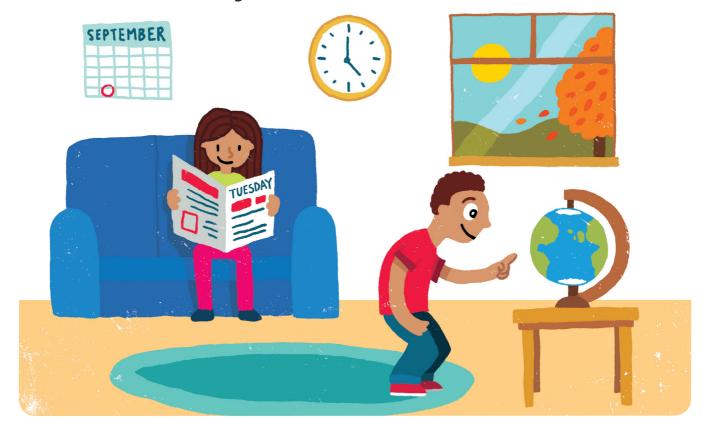

## 12 Look and read. Write yes or no.

**a** It is spring.

no

**b** It is September.

**c** There is a clock on the wall.

\_\_\_\_

**d** It is seven o'clock.

\_\_\_\_