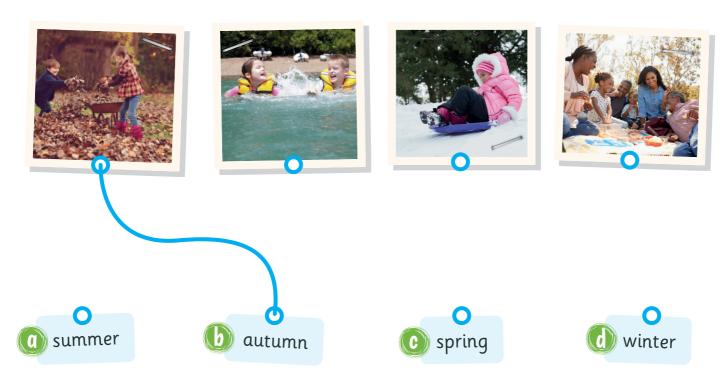

orbits the Earth.
- **b** The \_\_\_\_\_ orbits the sun.
- c The \_\_\_\_\_ is the centre of our solar system.

# 6 Circle the correct option.

- **a** We see the sun during the day | night.
- **b** We see the moon during the day | night.

## 7 Find the words.

| Earth | moon | orbit | planet | star | Sun |
|-------|------|-------|--------|------|-----|
|-------|------|-------|--------|------|-----|

| Ε | f | р | g | d | S | d | S | j |
|---|---|---|---|---|---|---|---|---|
| а | d | f | l | h | m | а | u | р |
| r | 0 | S | t | a | r | u | n | j |
| t | h | r | S | a | n | 0 | t | g |
| h | l | Х | b | k | а | е | r | р |
| q | С | r | m | i | u | r | t | h |
| S | h | n | a | r | t | S | r | i |
| h | y | t | m | 0 | 0 | n | a | h |
| а | g | S | Z | d | а | j | g | k |



## 8 Match.



#### 9 Write the seasons.



# 11 Look at the pictures. Look at the letters. Write the words.



\_\_\_\_\_

lkocc

chtwa

## 12 Look and read. Write yes or no.



**a** It is spring.

no

**b** It is September.

**c** There is a clock on the wall.

\_\_\_\_

**d** It is seven o'clock.

\_\_\_\_

### 13 Complete the sentences.

12 seven 24 four

- a There are <u>four</u> seasons.
- b There are \_\_\_\_\_ months in one year.
- c There are \_\_\_\_\_ days in one week.
- d There are \_\_\_\_\_ hours in one day.



### 14 It is autumn. Colour the trees.



## 15 What is your favourite season?

My favourite season is \_\_\_\_\_\_.