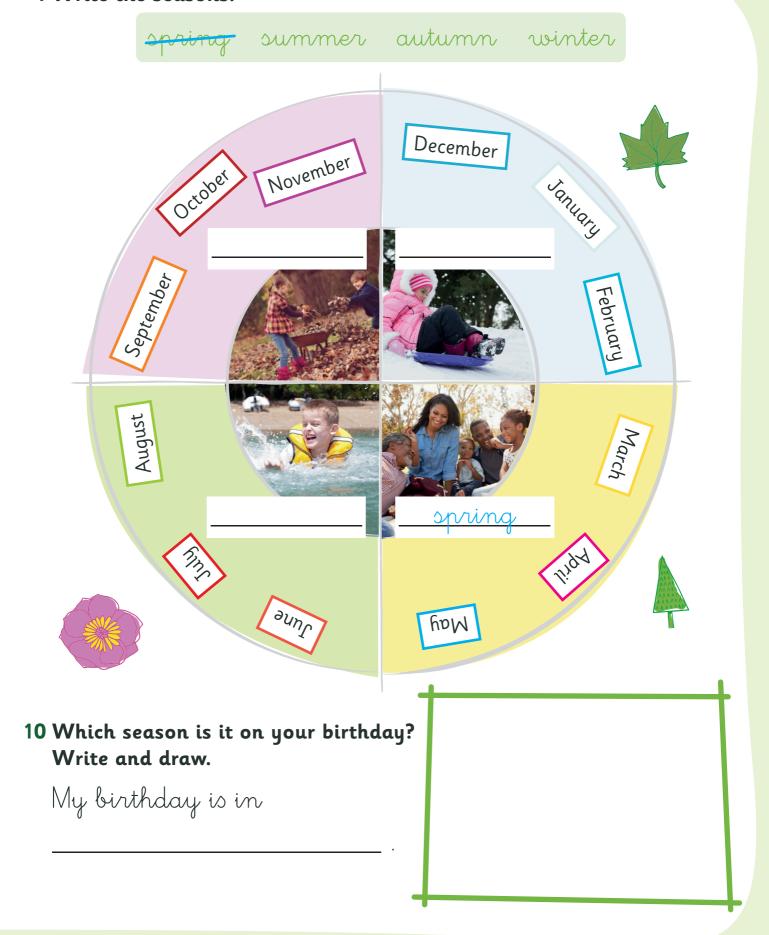

\_\_\_\_\_ orbits the sun.
- c The \_\_\_\_\_ is the centre of our solar system.

# 6 Circle the correct option.

- **a** We see the sun during the day | night.
- **b** We see the moon during the day | night.

## 7 Find the words.

| Earth | moon | orbit | planet | star | Sun |
|-------|------|-------|--------|------|-----|
|-------|------|-------|--------|------|-----|

| Ε | f | р | g | d | S | d | S | j |
|---|---|---|---|---|---|---|---|---|
| а | d | f | l | h | m | а | u | р |
| r | 0 | S | t | a | r | u | n | j |
| t | h | r | S | a | n | 0 | t | g |
| h | l | Х | b | k | а | е | r | р |
| q | С | r | m | i | u | r | t | h |
| S | h | n | a | r | t | S | r | i |
| h | y | t | m | 0 | 0 | n | a | h |
| а | g | S | Z | d | а | j | g | k |



## 8 Match.



#### 9 Write the seasons.



# 11 Look at the pictures. Look at the letters. Write the words.



\_\_\_\_\_

lkocc

chtwa

## 12 Look and read. Write yes or no.



**a** It is spring.

no

**b** It is September.

**c** There is a clock on the wall.

\_\_\_\_

**d** It is seven o'clock.

\_\_\_\_

### 13 Complete the sentences.

12 seven 24 four

- a There are <u>four</u> seasons.
- b There are \_\_\_\_\_ months in one year.
- c There are \_\_\_\_\_ days in one week.
- d There are \_\_\_\_\_ hours in one day.



### 14 It is autumn. Colour the trees.



## 15 What is your favourite season?

My favourite season is \_\_\_\_\_\_.